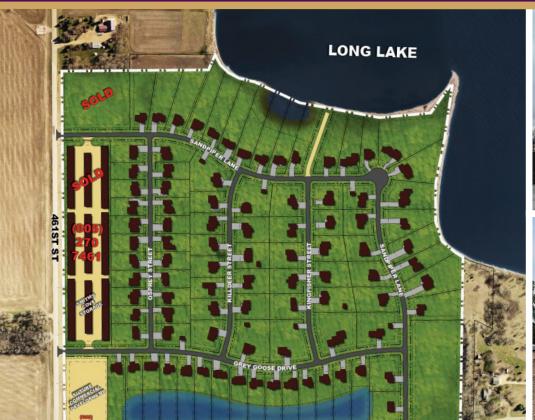

## Multiplying Hope at Long Lake

After acquiring the lakeside land at Smith's Cove, Kingdom Capital Fund built this home by multiplying donated time, treasure, and talents to raise funds for Christian ministry. Local companies with a heart for the Gospel donated building materials like wood and siding and/or constructing time and skill to take that initial land investment and grow it into the beautiful home here to maximize benefits for the Kingdom of God. The funds gathered through this project support local and global ministries. The buyer of this home not only gets the lake home of their dreams; their purchase has an eternal impact.